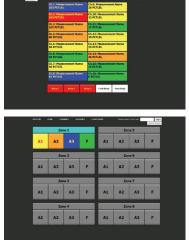

### SYSTEM SCREEN

Displays all active channels on the same screen with real time data.

**ZONE SCREEN** View 8 possible zones and current alarm levels in each zone.

**CHANNEL SCREEN** View 24 hour trend of input data for selected channel.

### **Features**

- New security settings allow for even more secure access to data viewing and settings changes while accessing the webpage from your web enabled device
- Backup and restore of system configurations
- Remote configuration ability
- Convenient off site e-mail notification included with daily, weekly summary
- Separate zones by location or gas type
- Allows for channel configurations of 8 or 16 channels
- Brightly colored cells indicate alarm status of all channels simultaneously
- Locking of critical configuration variables now available through the all new Authorization Mode