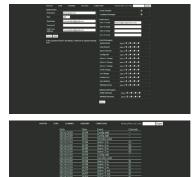

## 8800 Controller Embedded Webpage

| Channel: 1 •   | Ch. Down Ch. U | 2          |    | larm 3<br>iounts: 4108 | Measurement Name<br>103 PCTLEL |  |
|----------------|----------------|------------|----|------------------------|--------------------------------|--|
|                |                |            |    |                        |                                |  |
|                |                |            |    |                        |                                |  |
|                |                |            |    |                        | - evg                          |  |
|                |                |            |    |                        |                                |  |
|                |                |            |    |                        |                                |  |
|                |                |            |    |                        |                                |  |
|                |                |            |    |                        |                                |  |
| -              |                |            |    |                        |                                |  |
|                |                |            |    |                        |                                |  |
|                |                |            |    |                        |                                |  |
|                |                |            |    |                        |                                |  |
|                |                |            |    |                        |                                |  |
| 10<br>         |                | 37.36.35.4 | 14 | -10 -4 -4 -7           |                                |  |
| how: © min C   | max 🖬 avg      |            |    |                        | Refresh Trend                  |  |
| ate: 8/19/2015 |                |            |    |                        |                                |  |

#### **EVENT LOG**

Displays the most recent 2000 events including alarms, configuration changes and many more.